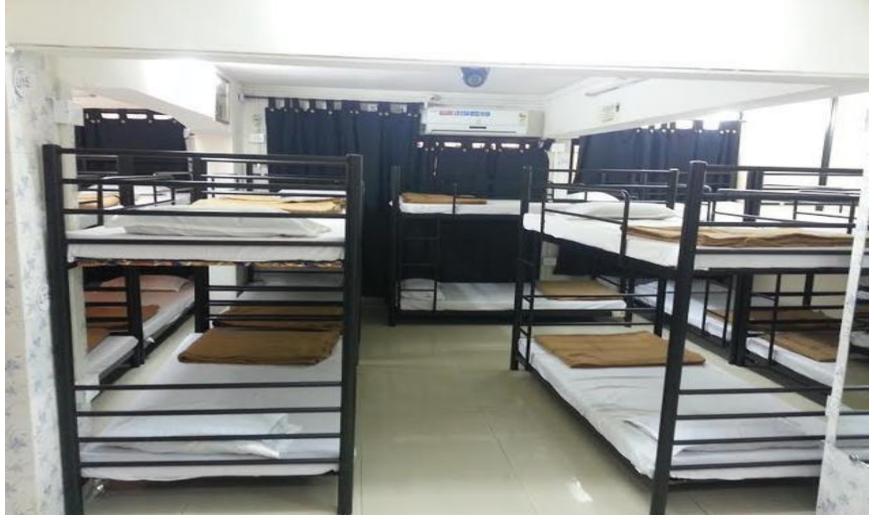

10 degree.



### **Project Detail**

Area of Project 2.60 Acres Approx Land Which include

- 32 Independent Villa (10 - 2BHK Villa & 22 -1BR Villa Total 42 Room)

- Reception
- Restaurant
- Swimming Pool
- Yoga Hall Cum Conference Hall
- SPA & Massage Room
- Staff Office and Dormitory
- Garden
- Electric Penal & Generator Room
- Guard Room
- STP
- Water Softener Plant



# 32 Nos Independent Vílla











### Bed Room



**Conceptual Design** 



### **2BR Room Layout**



**Conceptual Design** 



### **1BR Room layout**





## Reception Area





# Valley Víew Restaurant Approx 80 Person





# Valley Víew Swímmíng Pool



**Conceptual Design** 



# Yoga cum Conference Hall



**Conceptual Design** 



# Spa Room / Massage Room



**Conceptual Design** 



## Staff Room Dormítory





## Garden for Activities



**Conceptual Design** 



### Síte Layout