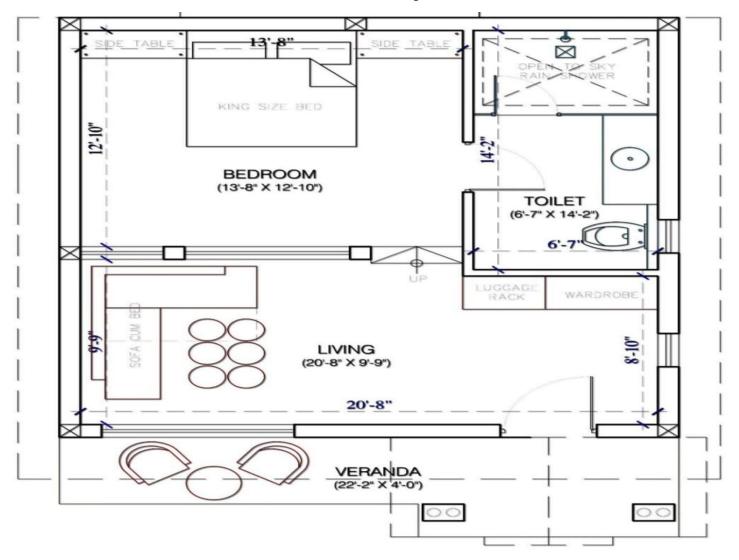

est offbeat destination near to delhi/NCR. Beautiful and captivating environment will surely make you feel the love and pleasure of lying in mother nature's lap.

The summer temperature in the town, about to 20-25 degree, while winter temperature remain between 5 to 10 degree.



### **Project Detail**

Area of Project 2.60 Acres Approx Land Which include

- 32 Independent Villa (10 - 2BHK Villa & 22 -1BR Villa Total 42 Room)

- Reception
- Restaurant
- Swimming Pool
- Yoga Hall Cum Conference Hall
- SPA & Massage Room
- Staff Office and Dormitory
- Garden
- Electric Penal & Generator Room
- Guard Room
- STP
- Water Softener Plant



# 32 Nos Independent Vílla











### Bed Room



**Conceptual Design** 



### **2BR Room Layout**



**Conceptual Design** 



### **1BR Room layout**





## Reception Area





# Valley Víew Restaurant Approx 80 Person





# Valley Víew Swímmíng Pool



**Conceptual Design** 



# Yoga cum Conference Hall



**Conceptual Design** 



# Spa Room / Massage Room



**Conceptual Design** 



## Staff Room Dormítory





## Garden for Activities



**Conceptual Design** 



### Síte Layout