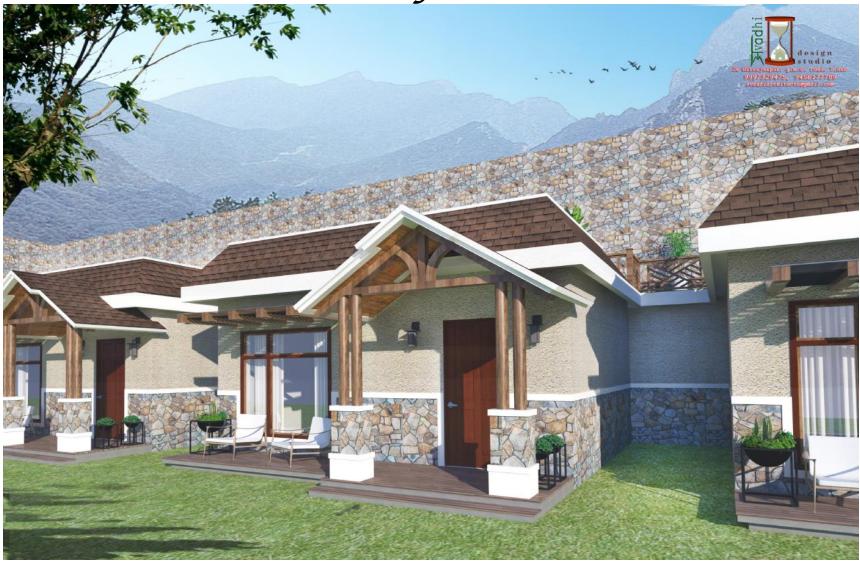

# 32 Nos Independent Vílla

### **Project Detail**

Area of Project 2.60 Acres Approx Land Which include

- 32 Independent Villa (10 - 2BHK Villa & 22 -1BR Villa Total 42 Room)

- Reception
- Restaurant
- Swimming Pool
- Yoga Hall Cum Conference Hall
- SPA & Massage Room
- Staff Office and Dormitory
- Garden
- Electric Penal & Generator Room
- Guard Room
- STP
- Water Softener Plant