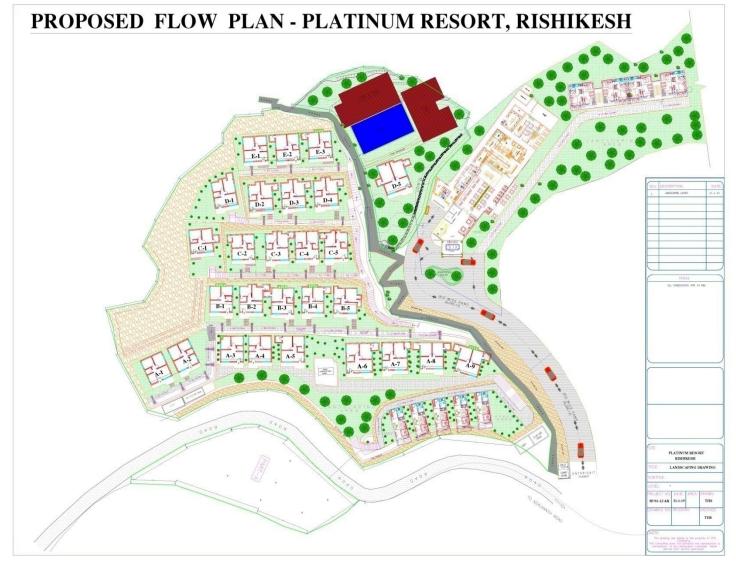

### **Project Detail**

Area of Project 2.60 Acres Approx Land Which include

- 32 Independent Villa (10 - 2BHK Villa & 22 -1BR Villa Total 42 Room)

- Reception
- Restaurant
- Swimming Pool
- Yoga Hall Cum Conference Hall
- SPA & Massage Room
- Staff Office and Dormitory
- Garden
- Electric Penal & Generator Room
- Guard Room
- STP
- Water Softener Plant

### Síte Layout