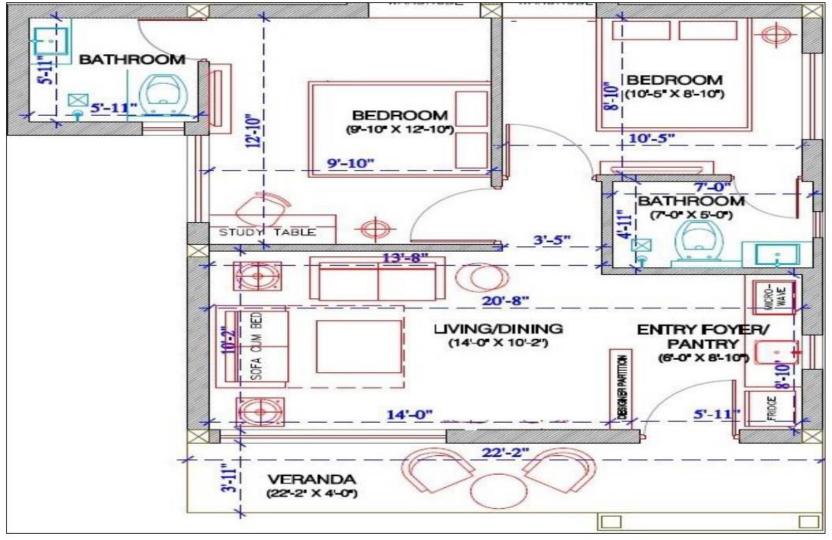

nge will fill you with romantic charm. Kund is chilliest offbeat destination near to delhi/NCR. Beautiful and captivating environment will surely make you feel the love and pleasure of lying in mother nature's lap.

The summer temperature in the town, about to 20-25 degree, while winter temperature remain between 5 to 10 degree.



### **Project Detail**

Area of Project 2.60 Acres Approx Land Which include

- 32 Independent Villa (10 - 2BHK Villa & 22 -1BR Villa Total 42 Room)

- Reception
- Restaurant
- Swimming Pool
- Yoga Hall Cum Conference Hall
- SPA & Massage Room
- Staff Office and Dormitory
- Garden
- Electric Penal & Generator Room
- Guard Room
- STP
- Water Softener Plant



# 32 Nos Independent Vílla











### Bed Room



**Conceptual Design** 



### **2BR Room Layout**



**Conceptual Design** 



### **1BR Room layout**





## Reception Area





# Valley Víew Restaurant Approx 80 Person





# Valley Víew Swímmíng Pool



**Conceptual Design** 



# Yoga cum Conference Hall



**Conceptual Design** 



# Spa Room / Massage Room



**Conceptual Design** 



## Staff Room Dormítory





## Garden for Activities



**Conceptual Design** 



### Síte Layout